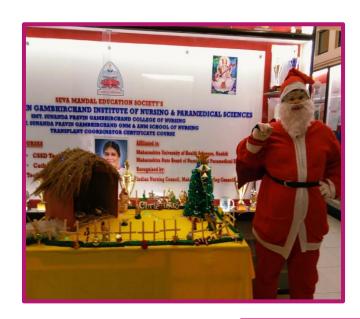

#### **CHRISTMAS**

SEVA MANDAL EDUCATION SOCIETY'S
SMT. SUNANDA PRAVIN GAMBHIRCHAND COLLEGE OF NURSING
AND PARAMEDICAL SCIENCES
R. A. KIDWAI ROAD MATUNGA MUMBAI

WISHES YOU ALL

Raksha

Bandhan

**GANESH CHATURTHI** 