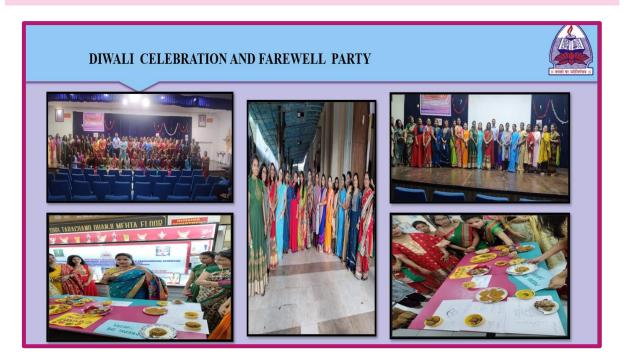

### FESTIVALS CELEBRATED BY COLLEGE



## **DIWALI CELEBRATION**





**CHRISTMAS CELEBRATION** 







**ONAM CELEBRATION** 





MAKARSANKRANTI CELEBRATION



#### FESTIVALS OR DAYS OBSERVED BY COLLEGE



#### **DUSEHRA**



### KRISHNA JANMASHTAMI





#### **DIWALI**



#### **CHRISTMAS**











SEVA MANDAL EDUCATION SOCIETY'S
SMT. SUNANDA PRAVIN GAMBHIRCHAND COLLEGE OF NURSING
AND PARAMEDICAL SCIENCES
R. A. KIDWAI ROAD MATUNGA MUMBAI

WISHES YOU ALL

Raksha

Bandhan

**GANESH CHATURTHI** 

**RAKSHA BANDHAN** 



## **CULTURAL ACTIVITIES**



### **Birthday celebration**





## **Baby Showering**





### **Picnic**



Principal
Sent. Sunanda Pravin Gambhirchand
College of Nursing
338, R. A. Kidwai Road,
Matunga, Mumbai - 400 019.