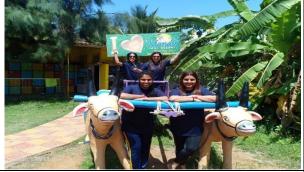

### **Picnic**

Principal
Sent. Sunanda Pravin Gambhirchand
College of Nursing
338, R. A. Kidwai Road,
Matunga, Mumbai - 400 019.